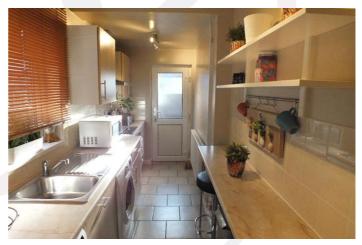

Kitchen: W 05' 04" x L 15' 04"

Tiled flooring, Double Glazed window facing the yard, Utility points.

1st Floor:

Bed 1: W 10' 02" x L 10' 02"

Carpeted

Bed 2: W 7' 00" x L 11' 08"

Carpeted

Bathroom / Toilet: W 05' 04" x L 8' 04"