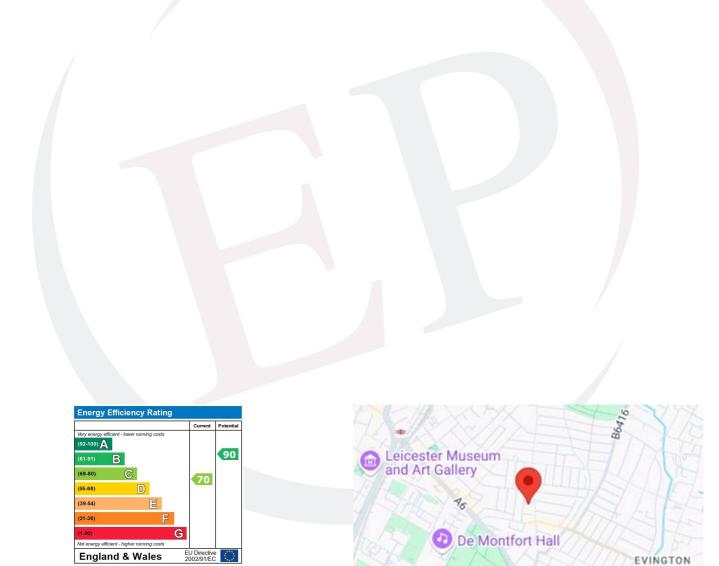

Google

Victoria Park

VALLEY

Map data @2025

The energy efficiency rating is a measure of the overall efficiency of a home. The higher the rating the more energy efficient the home is and the lower the fuel bills will be.