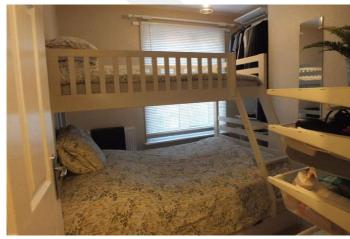

Kitchen: W 05' 04" x L 15' 04"

Tiled flooring, Double Glazed window facing the yard, Utility points.

1st Floor:

Bed 1: W 10' 02" x L 10' 02"

Carpeted

Bed 2: W 7' 00" x L 11' 08"

Carpeted

Bathroom / Toilet: W 05' 04" x L 8' 04"