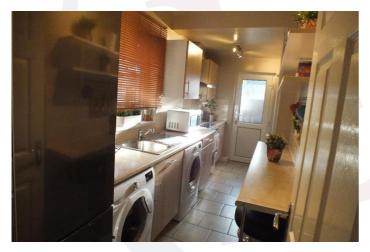

Kitchen: W 05' 04" x L 15' 04"

Tiled flooring, Double Glazed window facing the yard, Utility points.

1st Floor:

Bed 1: W 10' 02" x L 10' 02"

Carpeted

Bed 2: W 7' 00" x L 11' 08"

Carpeted

Bathroom / Toilet: W 05' 04" x L 8' 04"