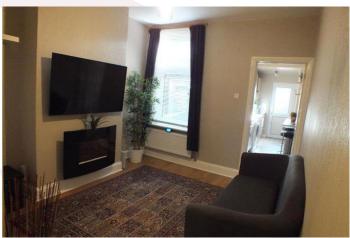

To arrange a viewing or for further information please call us.

Sit 1: W 10" 01" x L 09' 09"

Laminate flooring, Double Glazed, Radiator

Sit 2: W 10' 02" x L 11' 07"

Rear facing, Laminate flooring, Double Glazed, Radiator, Tv Wall and Electric fire place