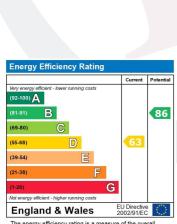

For more information or to arrange a viewing, please call us on 0116 254 5225 or on 0116 210 2905

Council Tax Band: B Deposit: £1,269

The energy efficiency rating is a measure of the overall efficiency of a home. The higher the rating the more energy efficient the home is and the lower the fuel bills will be.